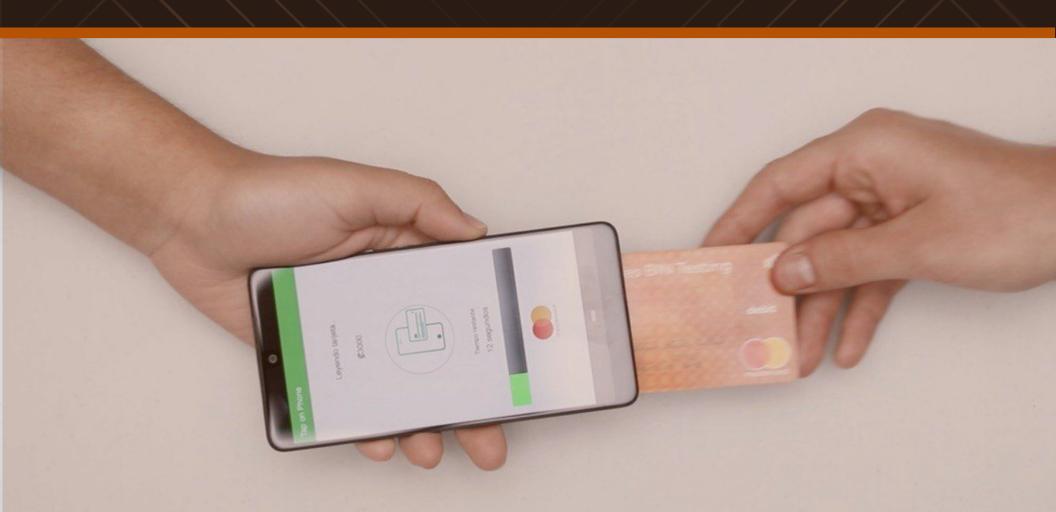

Leyendo tarjeta..

9:41 AM

93%

•••• 3G

¢5000

Tiempo restante 10 segundos

0.0.

**PROXIMA PAY** is a mobile application that allows anyone accept a payment with *only having a mobile phone* (no aditional device is required). This is possible due to the currently integrated ecosystem of debit and credit cards which use NFC & wallets.