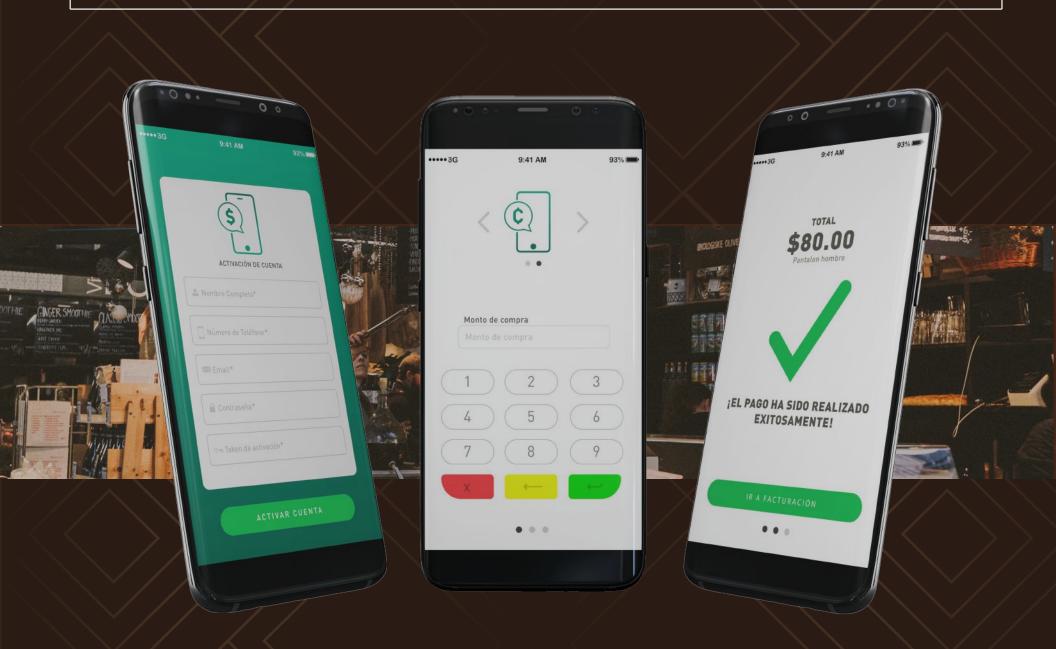

Leyendo tarjeta..

9:41 AM

93%

•••• 3G

¢5000

Tiempo restante 10 segundos

0.0.

**PROXIMA PAY** is a mobile application that allows anyone accept a payment with *only having a mobile phone* (no aditional device is required). This is possible due to the currently integrated ecosystem of debit and credit cards which use NFC & wallets.

#### **Digital Onboarding**

Proxima Pay takes advantage of the technology of mobile phones to make the enrollment faster.

### Easy Instalation, Use & Support

Proxima Pay relies on a technology already known by the

users, making the use experience more pleasant and with the capacity to have faster and inmediate support.